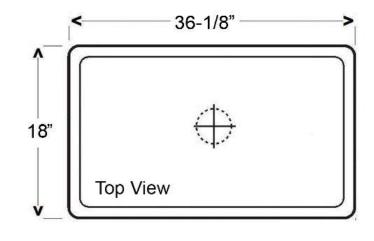

## 36" HAYLEY SINGLE BOWL FARMER SINK

Cat. No FS36

W: 36-1/8"

D: 18"

H: 10"

FS36 WIRE GRID available

\*Please do NOT cut hole without template or actual product.