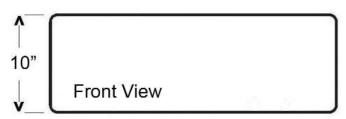

## 36" HAYLEY SINGLE BOWL FARMER SINK

Cat. No FS36

W: 36-1/8"

D: 18"

H: 10"

FS36 WIRE GRID available

\*Please do NOT cut hole without template or actual product.