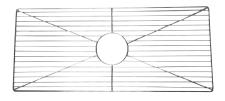

## 36" HAYLEY SINGLE BOWL FARMER SINK

Cat. No FS36

W: 36-1/8"

D: 18"

H: 10"

FS36 WIRE GRID available

\*Please do NOT cut hole without template or actual product.